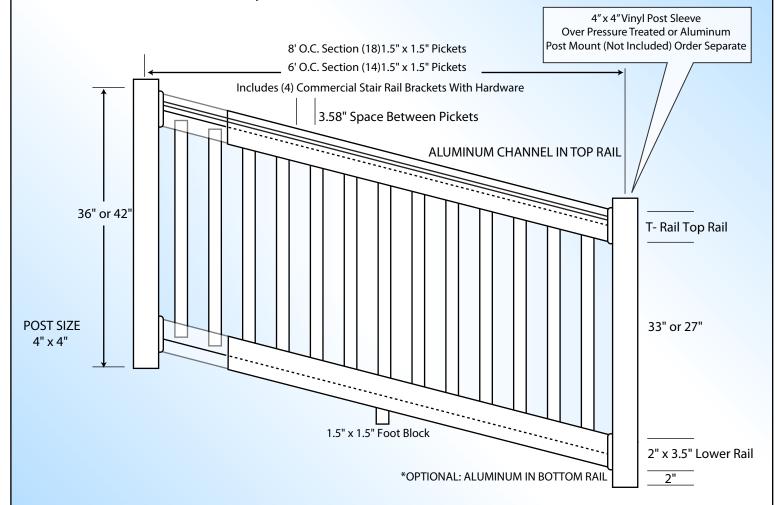

## Miami Stair Railing-Technical Specifications

International Code Approved For Commercial Building IBC, and Residential IRC

Available Heights: 36" or 42" Tall

Available Widths: 6' or 8' Wide Sections - To Modify Length, Simply Cut To Fit

Available Colors: White, Tan, or Clay

ALL RAILING SECTIONS INCLUDE FOOT BLOCK ON BOTTOM RAIL TO MEET IBC / IRC INTERNATIONAL BUILDING CODE AND RESIDENTIAL CODE NOTE: \*OPTIONAL ALUMINUM CHANNEL CAN BE ADDED INTO BOTTOM RAIL - CONTACT US FOR PRICING