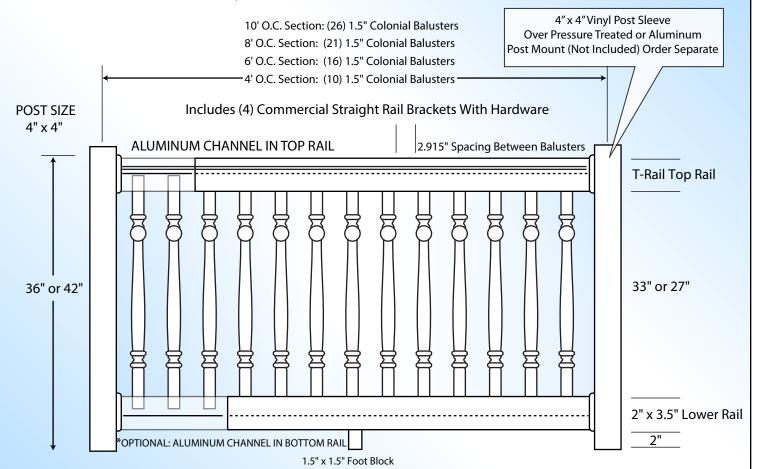

## Salem Railing -Technical Specifications

International Code Approved For Commercial Building IBC, and Residential IRC

Available Heights: 36" or 42" Tall

Available Widths: 4', 6', 8' or 10' Wide Sections - To Modify Length, Simply Cut To Fit

Available Colors: White, Tan, or Clay

ALL RAILING SECTIONS INCLUDE FOOT BLOCK ON BOTTOM RAIL TO MEET IBC / IRC INTERNATIONAL BUILDING CODE AND RESIDENTIAL CODE NOTE: 10' WIDE SECTIONS INCLUDE TWO FOOT BLOCKS EVENLY SPACED

NOTE: \*OPTIONAL ALUMINUM CHANNEL CAN BE ADDED INTO BOTTOM RAIL - CONTACT US FOR PRICING