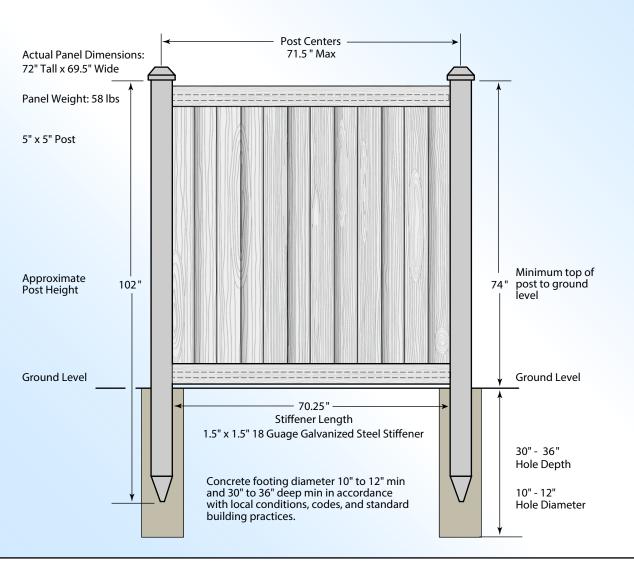

## VINYL FENCE WHOLESALER Technical Specifications - Ashland Privacy Fence

6' Tall x 6' Wide Sections

| Model #:WP72X72   | This drawing may not be altered or reproduced without the permission of Vinyl Feñce Wholesaler |                |                 |
|-------------------|------------------------------------------------------------------------------------------------|----------------|-----------------|
| Date: May 1, 2015 | Scale: not to scale                                                                            | REV: A Gleason |                 |
| Sheet 1 of 1      | U.S. Patents: 7,478,797 / 7,635,114 Foreign Patents Pending                                    |                | Website: v<br>F |