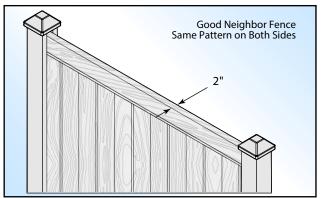

## VINYL FENCE WHOLESALER Technical Specifications - Ashland Privacy Fence

6' Tall x 6' Wide Sections

| Model #:WP72X72   | This drawing may not be altered or reproduced without the permission of Vinyl Feñce Wholesaler |                |                 |
|-------------------|------------------------------------------------------------------------------------------------|----------------|-----------------|
| Date: May 1, 2015 | Scale: not to scale                                                                            | REV: A Gleason |                 |
| Sheet 1 of 1      | U.S. Patents: 7,478,797 / 7,635,114 Foreign Patents Pending                                    |                | Website: v<br>F |