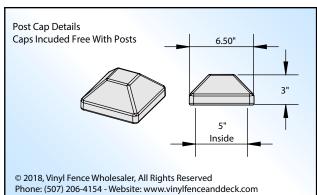

## VINYL FENCE WHOLESALER Technical Specifications - Ashland Privacy Fence

6' Tall x 6' Wide Sections

| Model #:WP72X72   | This drawing may not be altered or reproduced without the permission of Vinyl Feñce Wholesaler |                |                 |
|-------------------|------------------------------------------------------------------------------------------------|----------------|-----------------|
| Date: May 1, 2015 | Scale: not to scale                                                                            | REV: A Gleason |                 |
| Sheet 1 of 1      | U.S. Patents: 7,478,797 / 7,635,114 Foreign Patents Pending                                    |                | Website: v<br>F |