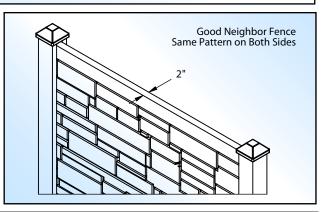

## VINYL FENCE WHOLESALER Technical Specifications - Simulated Stone Privacy Fence 16' Tall x 16' Wide Sections

96.5" Minimum - 97" Maximum OC Includes (2) Cut Panel Support Brackets per panel that must be