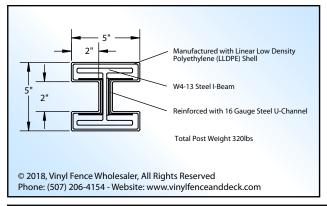

## VINYL FENCE WHOLESALER Technical Specifications - Simulated Stone Privacy Fence 16' Tall x 16' Wide Sections

96.5" Minimum - 97" Maximum OC Includes (2) Cut Panel Support Brackets per panel that must be