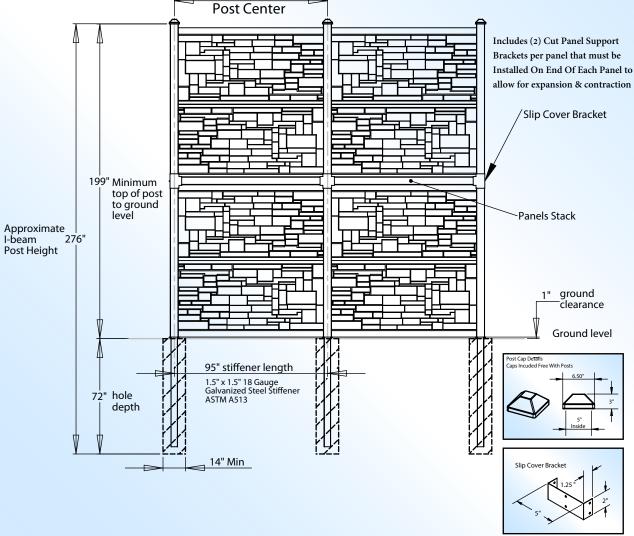

## VINYL FENCE WHOLESALER Technical Specifications - Simulated Stone Privacy Fence 16' Tall x 16' Wide Sections

96.5" Minimum - 97" Maximum OC Includes (2) Cut Panel Support Brackets per panel that must be

| Model #:FP192X192 | This drawing may not be altered or reproduced without the permission of Vinyl Feñce Wholesaler |                |    |
|-------------------|------------------------------------------------------------------------------------------------|----------------|----|
| Date: May 1, 2015 | Scale: not to scale                                                                            | REV: A Gleason |    |
| Sheet 1 of 1      | U.S. Patents: 7,478,797 / 7,635,114 Foreign Patents Pending                                    |                | W€ |